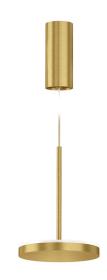

#### **Technical drawing**

Suspension lighting fixture for interiors, with indirect light emission. Die-cast aluminium structure in white, black, bronze, mat brass or titanium polyacrylic paint.

Modelled acrylic diffuser with mat finish.

Pickled sheet metal closing disk in polyacrylic paint.

Suspension kit with rod in brass tube in polyacrylic paint.

3m (118,1") long suspension and power cable in transparent PVC.

Power canopy with pickled sheet metal ceiling bracket and extruded aluminium covering in white, black, bronze, mat brass or titanium polyacrylic paint.