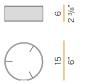

#### **Technical drawing**

Suspension lighting fixture for interiors, with indirect light emission. Die-cast aluminium structure in white, black, bronze, mat brass or titanium polyacrylic paint.

Modelled acrylic diffuser with mat finish.

Pickled sheet metal closing disk in polyacrylic paint.

Suspension kit with rod in brass tube in polyacrylic paint.

3m (118,1") long suspension and power cable in transparent PVC.

Power canopy with pickled sheet metal ceiling bracket and extruded aluminium covering in white, black, bronze, mat brass or titanium polyacrylic paint.