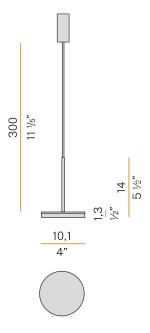

#### **Technical drawing**

Suspension lighting fixture for interiors, with indirect light emission. Die-cast aluminium structure in white, black, bronze, mat brass or titanium polyacrylic paint.

Modelled acrylic diffuser with mat finish.

Pickled sheet metal closing disk in polyacrylic paint.

Suspension kit with rod in brass tube in polyacrylic paint.

3m (118,1") long suspension and power cable in transparent PVC.

Power canopy with pickled sheet metal ceiling bracket and extruded aluminium covering in white, black, bronze, mat brass or titanium polyacrylic paint.